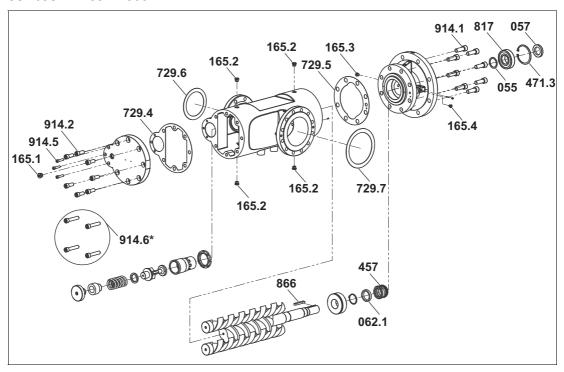

## Maintenance kit mechanical seal, hard material

## 3SBI/3SVI 2200 - 2900

**Notice:** Only the numbered parts are included in the maintenance kit. Before installation read and observe the operating instructions of the pump/station.

| Qty. | Pos. no. | Part                                   |
|------|----------|----------------------------------------|
| 1    | 055      | Supporting ring                        |
| 1    | 057      | Threaded ring                          |
| 1    | 062.1    | Supporting ring                        |
| 1    | 165.1    | Screw plug                             |
| 4    | 165.2    | Screw plug                             |
| 1    | 165.3    | Screw plug                             |
| 1    | 165.4    | Screw plug                             |
| 1    | 457      | Mechanical seal                        |
| 1    | 471.3    | Circlip                                |
| 1    | 729.4    | Flat gasket                            |
| 1    | 729.5    | Flat gasket                            |
| 1    | 729.6    | Flat gasket suction flange             |
| 1    | 729.7    | Flat gasket pressure flange            |
| 1    | 817      | Ball bearing                           |
| 1    | 866      | Feather key                            |
| 8    | 914.1    | Socket screw                           |
| 7    | 914.2    | Socket screw                           |
| 3    | 914.5    | Socket screw                           |
| 4    | 914.6*   | Socket screw                           |
| 2    |          | Silicone grease 1 g                    |
|      | *        | Only for 3SVI: replaces 4 pieces 914.2 |